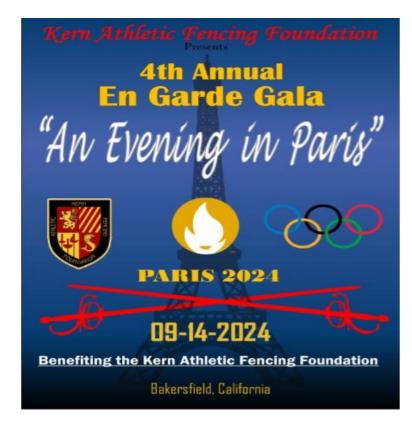

#### The Kern Athletic Fencing Foundation is hosting its

# 4th Annual En Garde Gala

# at Luigi's Restaurant "the Warehouse" Event Venue on Saturday, September 14, 2024, from 5:30 P.M. to 9:00 PM.

Join us for appetizers, hosted beer and wine, and a delicious Luigi's dinner, as we hear from Parafencing Olympians and special guests just how significant your financial contribution can impact in aiding to raise awareness of the Olympic/Paralympic sport of fencing and what enormous impact it will make to enable our organization to encourage and support potential para-athletes to the sport.