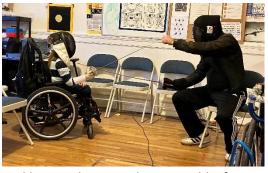

Contributions from donors like you have made it possible for KAFF to develop a parafencing (wheelchair fencing) program. Your donations help buy equipment, provide coaching, and support travel to competitions, all provided at no cost to our para-athletes. Here is double-amputee athlete Kevin Reeve and Coach Rudy Streitz returning from the USA Fencing 2023 National Parafencing Championships, having earned a third place medal in foil fencing and fifth place in saber.