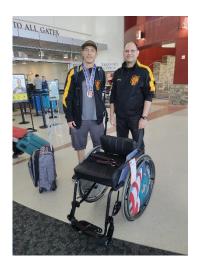

Contributions from donors like you have made it possible for KAFF to develop a parafencing (wheelchair fencing) program. Your donations help buy equipment, provide coaching, and support travel to competitions, all provided at no cost to our para-athletes. Here is double-amputee athlete Kevin Reeve and Coach Rudy Streitz returning from the USA Fencing 2023 National Parafencing Championships, having earned a third place medal in foil fencing and fifth place in saber.